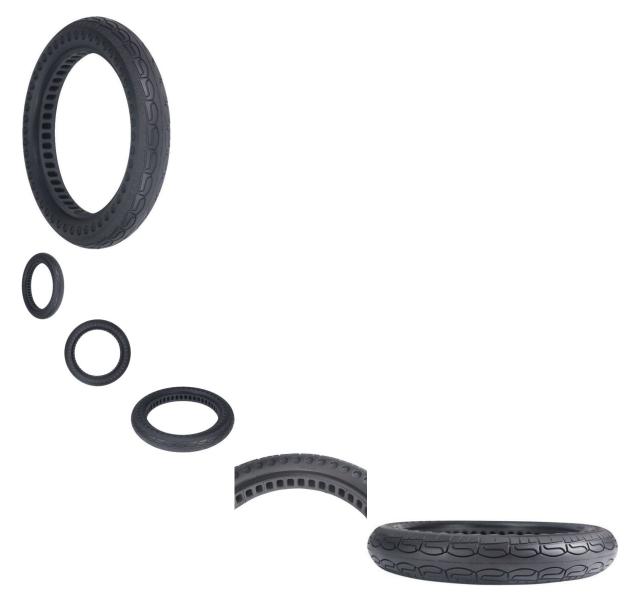

## Description

Solid tire, 14x2.125 size, inner diameter 23.1cm, outer diameter 33.6cm, rim groove width 29mm. Bihoneycomb construction. Advantages include puncture-proof operation and no-need-to-inflate maintenance. Honeycomb tire engineering provides the reliability of a solid tire while also contributing additional shock absorption and suspension characteristics during operation. Commonly used for E-bikes, E-Scooters and general E-mobility.