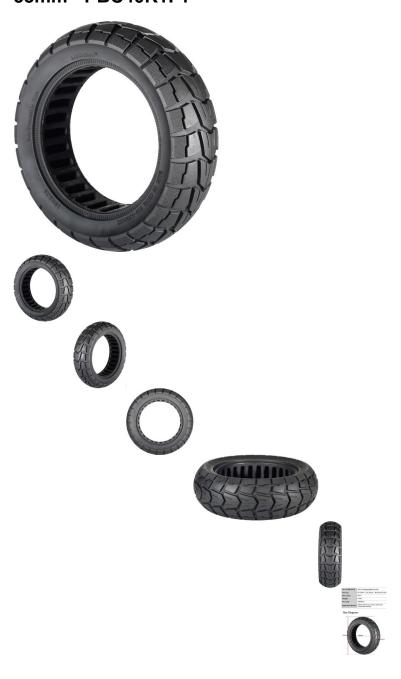

Tire - 10x2.75, Line Honeycomb, Solid, Offroad Tread, Rim Groove Width 53mm - PBC40K1F1

Rating: Not Rated Yet **Price** 

\$55.99

MOTOSPORTS: ATV's | Dirt Bikes | Electric Scooters | Electric Bikes | PARTS - Tire -

## Description

Solid tire, 10x2.75 size, line honeycomb construction, offroad tread, rim groove width 53mm. Advantages include puncture-proof operation and no-need-to-inflate maintenance. Honeycomb tire engineering provides the reliability of a solid tire while also contributing additional shock absorption and suspension characteristics during operation. Commonly used for kick scooters, hoverboards and E-mobility products.