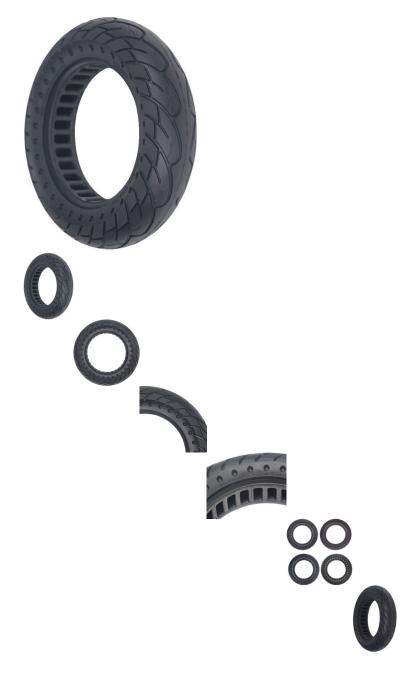

## Description

Solid tire, 10x2.5 size, bihoneycomb construction, rim groove width 34mm. Advantages include puncture-proof operation and no-need-to-inflate maintenance. Honeycomb tire engineering provides the reliability of a solid tire while also contributing additional shock absorption and suspension characteristics during operation. Commonly used for kick scooters, hoverboards and E-mobility products. Inner diameter 14cm (5.5 inch), outer diameter 24cm (9.5 inch).