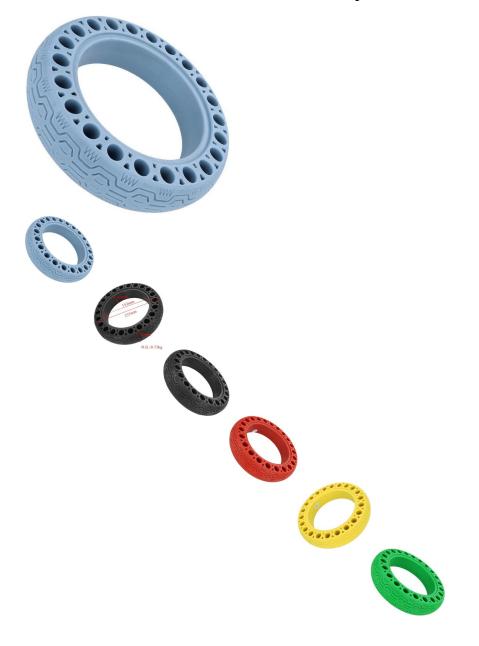

Tire - 10x2.5, 60/70-6.5, Circular Honeycomb, Solid, Blue, G30 - PBC40K10F1

Rating: Not Rated Yet Price

\$54.99

Ask a question about this product

## Description

Solid tire, 10x2.5 (60/70-6.5) size, circular honeycomb construction, blue. Advantages include puncture-proof operation and no-need-to-inflate maintenance. Honeycomb tire engineering provides the reliability of a solid tire while also contributing additional shock absorption and suspension characteristics during operation. Commonly used for kick scooters, hoverboards and E-mobility products such as the Segway Ninebot G30.