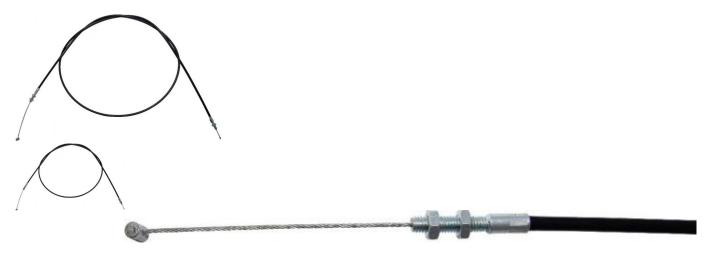

Manufacturer Part Number:

• 09-1101001

Approximate Dimensions:

- Total Core Wire Length: 164cm
- Sheath Length: 148.5cm
- Thread Type: M6
  Cable Travel Length: 12.6cm
- Cable Stops: 5.8mm, 3mm