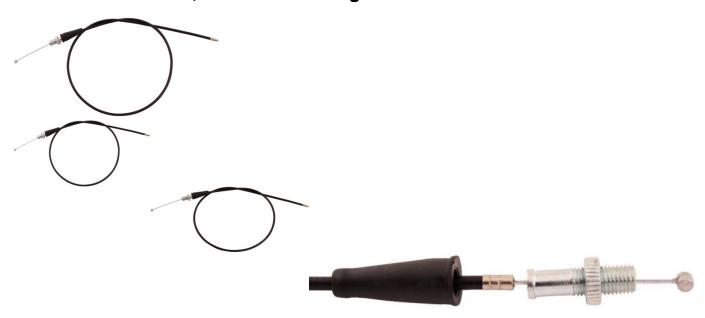

## Throttle Cable - M10, 230cm Total Length - CBL2182 - PBC840F1

Rating: Not Rated Yet **Price** 

\$34.29

Ask a question about this product

Description

This cable is most commonly (though not exclusively) used for ATVs, dirt bikes, scooters and other powersports products. Primarily of displacements within the 50cc to 250cc range (50cc 70cc 90cc 110cc 125cc 140cc 150cc 200cc 250cc). As a result of its length this throttle cable in particular is most commonly known for its application in dune buggies, such as the 110cc, 125cc, 150cc, 200cc and 250cc models.

Total Core Wire Length: 230.2cmSheath Length: 218.8cm

 Thread Length: 2cm • Thread Type: M10

Cable Travel Length: 8cm

• Cable Stops: 5.6mm, 3mm