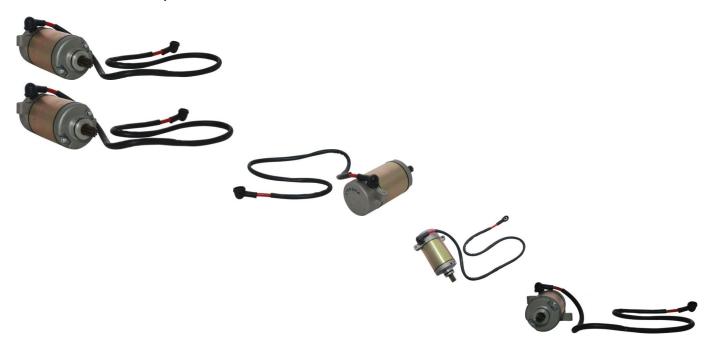

## Starter - Jianshe, 400cc - 30A1320 - PBC2037F1

Rating: Not Rated Yet **Price** 

\$293.99

Ask a question about this product

Description

Starter (aka starter motor). Most commonly used for (but not limited to) 400cc ATVs such as the Jianshe JS400 Mountain Lion as well as many other clones, rebrands and similar displacement machines.

**Product Specifications:** 

• Number of Splines: 9

Manufacturer Part Number:

• F3-D60000-0