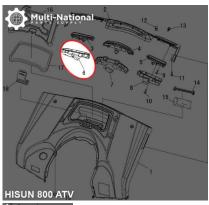

## Signal Light Housing - Right, Rear, ATV, Hisun, 800cc - 70A7681 - PBC3113F1

Rating: Not Rated Yet **Price** 

\$26.45

Ask a question about this product

Description

Rear right turning light cover. Commonly used for (but not limited to) 800cc engines, such as the Hisun 800cc 4x4 ATVs, as well as many other

Common Hisun model names are primarily listed as variations of "Hisun 800cc ATV", "Hisun HS800ATV" and "HSUN HS800 E-mark EFI". Common listed Hisun signal light housing part number is 82562-118-0000 and ERP part number is 82562-118-0000. Also applies to some other variations of Hisun models.

• Manufacturer PN: 82562-118-0000

2 / 2