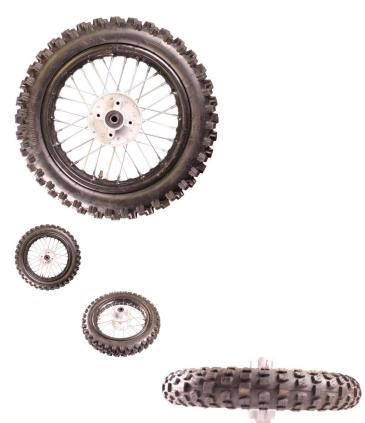

## Description

This kit contains a 12 inch rear black rim (1.85x12) and 12 inch aggressive ('knobby') rear tire (80/100-12) primarily (though not exclusively) used for 50cc, 70cc, 90cc, 110cc, 125cc, 140cc, 150cc and 155cc dirt bikes / pit bikes. This rim uses a brake disc/rotor. Corresponds to matching sprocket 20A1105 and matching brake disks 90A2065 and 90A2070.

- Placement: Rear
- Braking System: Disc/Rotor
- Rim Size: 1.85x12
- Tire Size: 80/100-12
- Axle Mount Hole: 12mm
- Note: Both sides have same mounts
- Bolt Mount Across (center to center): 47mm
- Bolt Mount Diagonal (center to center): 65mm