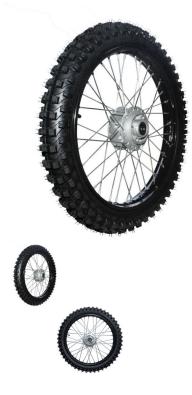

## Description

This kit contains a 17 inch front black rim (1.40x17) and 17 inch aggressive ('knobby') front tire (70/100-17). Primarily (though not exclusively) used for 110cc, 125cc, 140cc, 150cc, 155cc, 200cc, 250cc and 300cc dirt bikes / pit bikes. This rim uses a brake disc/rotor.

- Placement: Front
- Braking System: Disc/Rotor
- Rim Size: 1.40x17
  Tire Size: 70/100-17
- Axle Mount Hole: 12mm
- Bolt Mount Across (center to center): 47mm
- Bolt Mount Diagonal (center to center): 65mm