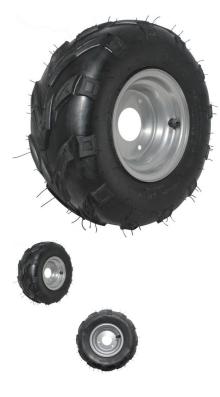

## Rim and Tire Set - 145/70-6, ATV, Left Side - PBC40A4150F1

Rating: Not Rated Yet **Price** 

\$69.99

Ask a question about this product

## Description

This wheel assembly contains a chrome rim and a 145/70-6 tire primarily used for ATV"s, left side. Rim has a centre line hole of 55mm. The three bolt holes have a 8mm diameter and are 77mm apart centre to centre.

- Outer Diameter: 17.2cm (6 3/4")
- Bolt Pattern (center-center): 77mm (3 1/32")
- Inner Mounting Hole: 55mm (2 11/64")

Associated Parts:

- 70A4105 Axle Hub 50cc-125cc, Rotating Body
- 70A4108 Axle Hub 50cc to 300cc, Front Drive
- 70A4114 Axle Hub 50cc to 300cc, 23 Tooth
- 40A1150 Tire 145/70-6, ATV
- 40A3100 Rim 6" Steel ATV Rim