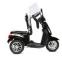

## **REGAL 500watt MOBILITY Electric Scooter-PBC4572F2**

500w with reverse, Travel up to 50km on a full charge, White basket and umbrella holder installed

Rating: Not Rated Yet

**Price** 

\$2,299.00

Ask a question about this product

## Description

- 48V20AH lead acid battery
- 500w with reverse
- 32km/hr travel speed
- Travel up to 50km on a full charge
- 440lbs load capacity
- Hydraulic front disc brake
- 10 x 3.00 tires
- Rear carrier basket installed
- LED headlight.
- Windshield installed
- Wheelie bars installed

Battery Power Top Speed Range Charge Time Brakes (Front / Rear) Tires

Load Capacity
Dry Weight

Product Dimensions (L x W x H)

48V20AH lead acid 500w with reverse

32km/hr

50km on a full charge

6-8 hours Disc / Drum 10 x 3.00 Tires 440lbs (200kg) 277lbs (126kg)