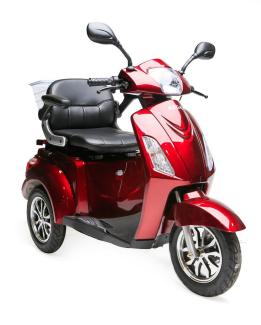

## **REGAL 500watt MOBILITY Electric Scooter-PBC4572F2**

500w with reverse, Travel up to 50km on a full charge, White basket and umbrella holder installed

Rating: Not Rated Yet

**Price** 

\$2,299.00

Ask a question about this product

## Description

- 48V20AH lead acid battery
- 500w with reverse
- 32km/hr travel speed
- Travel up to 50km on a full charge
- 440lbs load capacity
- Hydraulic front disc brake
- 10 x 3.00 tires
- Rear carrier basket installed
- LED headlight.
- Windshield installed
- Wheelie bars installed

Battery Power Top Speed Range Charge Time Brakes (Front / Rear) Tires

Load Capacity
Dry Weight

Product Dimensions (L x W x H)

48V20AH lead acid 500w with reverse

32km/hr

50km on a full charge

6-8 hours Disc / Drum 10 x 3.00 Tires 440lbs (200kg) 277lbs (126kg)