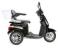

## **REGAL 500watt MOBILITY Electric Scooter-PBC4572F2**

500w with reverse, Travel up to 50km on a full charge, White basket and umbrella holder installed

Rating: Not Rated Yet

**Price** 

\$2,299.00

Ask a question about this product

## Description

- 48V20AH lead acid battery
- 500w with reverse
- 32km/hr travel speed
- Travel up to 50km on a full charge
- 440lbs load capacity
- Hydraulic front disc brake
- 10 x 3.00 tires
- Rear carrier basket installed
- LED headlight.
- Windshield installed
- Wheelie bars installed