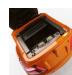

## Description

- 48V20AH lead acid battery
- 500w with reverse
- 32km/hr travel speed
- Travel up to 50km on a full charge
- 440lbs load capacity
- Hydraulic front disc brake
- 10 x 3.00 tires
- Rear carrier basket installed
- LED headlight.
- Windshield installed
- Wheelie bars installed