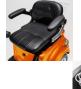

## Description

- 48V20AH lead acid battery
- 500w with reverse
- 32km/hr travel speed
- Travel up to 50km on a full charge
- 440lbs load capacity
- Hydraulic front disc brake
- 10 x 3.00 tires
- Rear carrier basket installed
- LED headlight.
- Windshield installed
- Wheelie bars installed