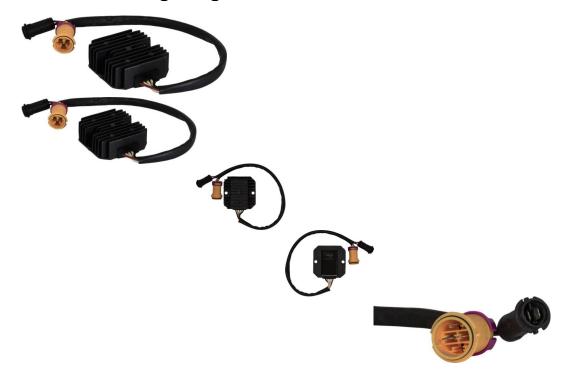

## Description

Rectifier (aka Voltage Regulator). Most commonly used for (but not limited to) 400cc ATVs such as the Jianshe JS400 Mountain Lion as well as many other clones, rebrands and similar displacement machines.

Common Jianshe model name is primarily listed as "Jianshe JS400", "Jianshe JS400ATV", "Jianshe 400cc ATV", "Jianshe 400cc 4x4" and "Jianshe 400cc Mountain Lion". Common listed Jianshe JS400 rectifier / voltage regulator part number is F3-D40000-0 and listed as "RECTIFICATION REGULATOR" in their parts lists. Also applies to some variations of Jianshe 400cc Go karts, buggies, UTVs and other products.

Manufacturer Part Number:

• F3-D40000-0