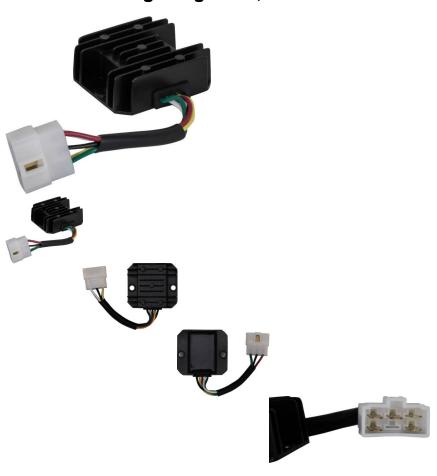

## Description

This rectifier (voltage regulator) is typically found in the Electric System section of several part manuals. Commonly used for but not limited to 125cc engines. It is most popularly known for its use in **Honda** TRX 125 / TRX125 (1985-1986), as well as many other brands of ATVs, dirt bikes, scooters, go karts (buggies), and engines with alternative profile names. This rectifier (voltage regulator) has 5 wires and 1 male plug with 5 pins.

## **Approximate Dimensions:**

• Mounting Hole Diameter (center-to-center): 64mm (2.5)

Voltage: 12VNumber of Wires: 5Number of Male Plug: 1Number of Pins: 5