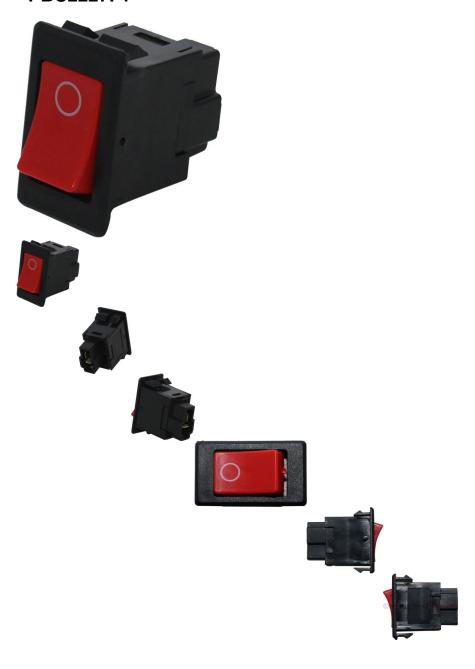

## Description

Power Switch - Main Power Switch. This main power switch is most commonly used for (but not limited to) Chironex Spartan 500cc and 600cc UTVs (4x4/2x4 and similar variations), Xinyang 500cc - 600cc ATVs and UTVs (4x4/2x4 and similar variations).

Common Chironex model name is primarily listed as "Chironex 500cc Spartan XUV or UTV" and "Chironex 600cc Spartan XUV or UTV". Common listed Chironex Spartan main power switch part number is 37340-5000 and listed in the parts manuals as "POWER SUPPLY MAIN SWITCH(WITH WIRE)".

Common Xinyang model names consist of variations of "XY500UE" and "XY600UE", as well as a range of less formal names such as "Xinyang 500cc / 600cc UTV", "Xinyang 500cc / 600cc XUV", "Xinyang 500cc / 600cc ATV", "Xinyang 500cc / 600cc 4x4/2x4" etc. Common listed Xinyang XY main power switch part number is 37340-5000 and listed in the parts manuals as "POWER SUPPLY MAIN SWITCH(WITH WIRE)".