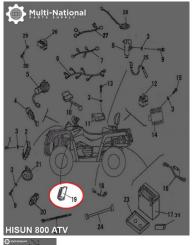

## Power Steering Controller - 800cc, ATV, Hisun - 10A4680 - PBC1999F1

Rating: Not Rated Yet **Price** 

\$342.99

Ask a question about this product

Description

Power steering controller. Commonly used for (but not limited to) 800cc engines, such as the Hisun 800cc 4x4 ATVs, as well as many other clones, rebrands and similar displacement machines.

Common Hisun model names are primarily listed as variations of "Hisun 800cc ATV", "Hisun HS800ATV" and "HSUN HS800 E-mark EFI". Common listed Hisun power steering controller part number is 38300-118-0000 and ERP part number is 38300-118-0000. Also applies to some other variations of Hisun models.