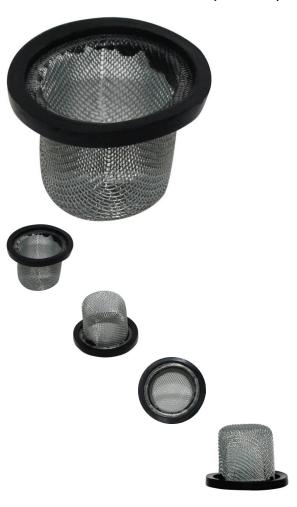

## Description

This conical oil screen applies to (and is not limited to) 150cc to 400cc engines. Most commonly used for 260cc and 300cc ATVs, dirt bikes, scooters, buggies and other motorized vehicles from a wide range of manufacturers.

Common Xingyue model names consist of variations of "Xingyue ST260 ATV", "Xingyue 260cc ATV", "XY ST260 ATV", "XY 260cc ATV" etc. Common listed Xingyue oil filter screen part number is 127002032000 and formal description is "OIL FILTER".