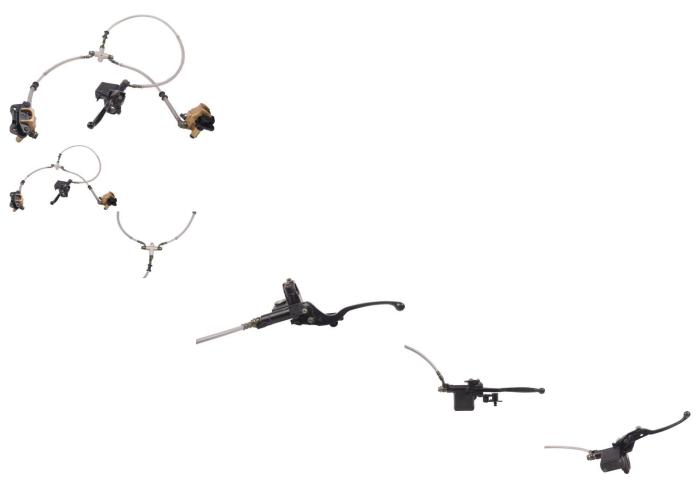

## Description

This is a handle-bar mounted brake lever and double caliper assembly. Each caliper is a single piston caliper. Most commonly used with 250cc ATVs and larger (300cc, 400cc, 500cc, etc.). Works well for 4WD machines. Caliper lines are approximately 53cm, the lever line is approximately 91cm and the distance between caliper mounting holes are approximately 6.3cm from center hole to center hole. This assembly works with 70A3010 hand brake lever.