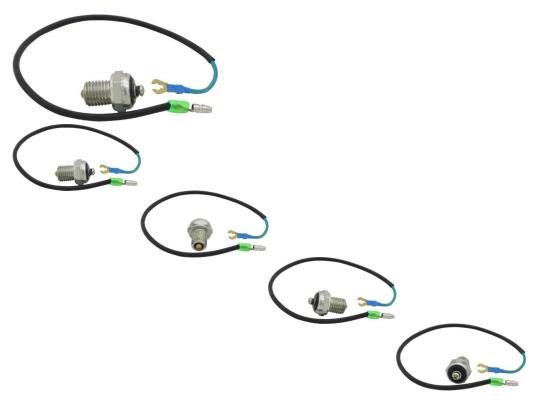

## Description

Gear sensor assembly / Idle switch. This is a very common profile and is used for (but not limited to) many big brand and lesser brand name machines from all over the world. Common format for many machines in the 250cc range. Most commonly used for (but not limited to) 250cc ATVs such as the Jianshe JS250 Mountain Lion and Baja Wilderness Trail 250 (WD250-U) ATV as well as many other clones, rebrands and similar displacement machines.

Common Jianshe model name is primarily listed as "Jianshe JS250ATV", "Jianshe 250cc ATV" and "Jianshe 250cc Mountain Lion". Common listed Jianshe JS250 hear sensor assembly / idle switch part number is FG-508000-0 and listed as "IDLE SWITCH" in their parts lists. Also applies to some variations of Jianshe 250cc Go karts, buggies, UTVs and other products.