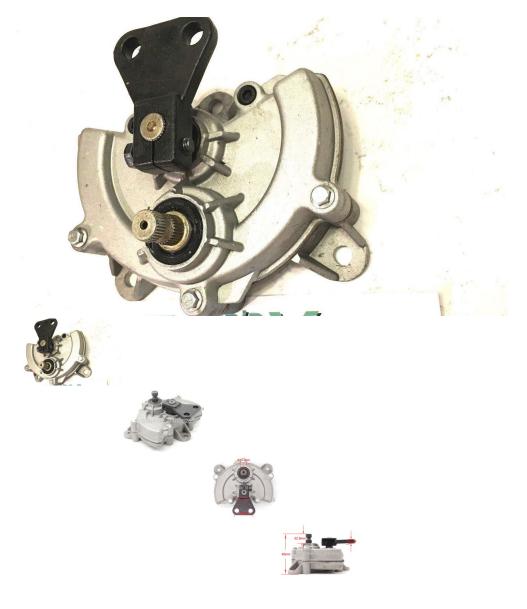

Steering Gear Box for UTV150 170 200cc TRAILMASTER BMS AHA SSR PITSTER PRO HISUN - PBC3042XL

Rating: Not Rated Yet **Price** 

\$247.43

Ask a question about this product

## Description

- New steering gear box for MOST 150cc-250cc Chinese made UTV's. They are going under many different brands. Many of them are referred to as " Polaris RZR 170 clones". Some names lve seen that this fits are:
  COUGER DX200, LITTLE PIPPER, LIL MOJAVE, TRAILMASTER CHALLENGER, SSR 170RS, ODES TIGER LIANGZI LZ150-1
- COUGER DX200, LITTLE PIPPER,LIL MOJAVE, TRAILMASTER CHALLENGER,SSR 170RS, ODES TIGER LIANGZI LZ150-1 BLADE LIGHTNING 150 170CC, CAZADOR BEATS 180XL .CYCLONE 170-ZX HISUN HS250UTV MASSIMO MSU200 But fits many more!