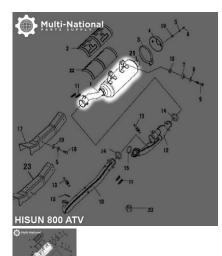

Exhaust Tube and Muffler - Exhaust Pipe and Muffler, Exhaust Manifold, ATV, Hisun, 800cc - 70A5880 - PBC2456F1

\$244.99

Ask a question about this product

Description

Exhaust tube and muffler (exhaust pipe). Commonly used for (but not limited to) 800cc engines, such as the Hisun 800cc 4x4 ATVs, as well as many other clones, rebrands and similar displacement machines.

Common Hisun model names are primarily listed as variations of "Hisun 800cc ATV", "Hisun HS800ATV" and "HSUN HS800 E-mark EFI". Common listed Hisun exhaust tube and muffler part number is 1810A-118-0000 and ERP part number is 1810A-118-0000. Also applies to some other variations of Hisun models.

• 1810A-118-0000