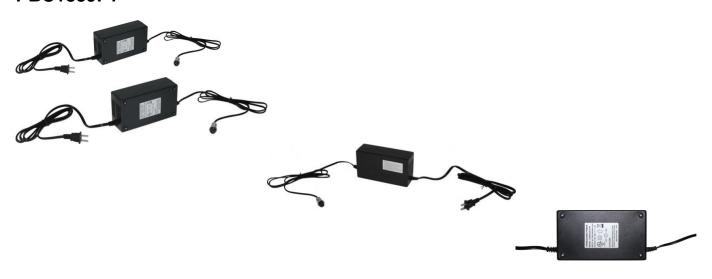

## Description

Charger - 48V, 1.6A (1600mA) Standard Polarity. The charger plug is a three port inline female DIN connector, sometimes referred to as a GX16 plug or a GX16-3P plug. Colloquially referred to as a "Razor" plug. Pin 1 positive, pin 2 is ground and pin 3 is negative. Be sure to use this charger only in the designated applications with corresponding power ratings and polarities. We do not warrant this product against misuse, all

chargers are tested before leaving our facility.

- Voltage: 48V
- Amperage: 1.6A (1600mA)
- Polarity: StandardConnector: 3 Pin DIN Female
- Dimensions: female 3 pin plug housing approximately 12.7mm/0.5in diameter