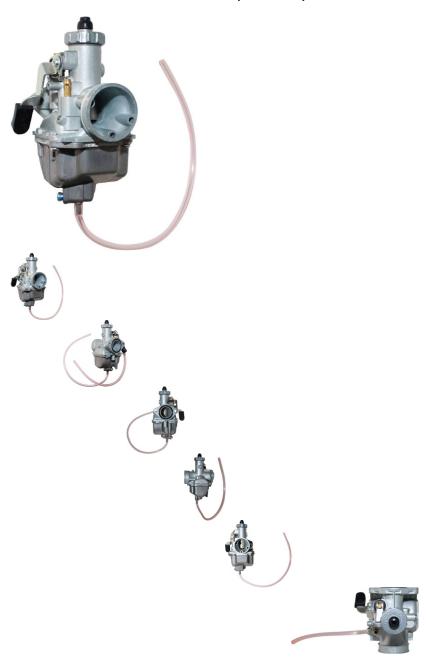

## Description

Original Mikuni model VM22 carburetor, manual choke, 26mm profile. Commonly (though not exclusively) used for 50cc, 70cc, 90cc, 110cc, 125cc, 140cc, 155cc, 160cc dirt bikes / pit bikes, ATVs, scooters and buggies. As well as a vast variety of other powersports and mobility products. Famous as stock carburetor on such models as the Honda CRF50/XR50 pit bike / dirt bike, Kawasaki KLF110 ATV/Quad, Kawasaki KLX125, Suzuki DRZ125 and so many more. Carburetor manifold opening is between 25mm and 26mm and therefore is often referred to as both 25mm and 26mm colloquially.

Manifold Inner Diameter: 25.2mm
Breather Inner Diameter: 34.6mm
Breather Outer Diameter: 39.8mm
Bolt Mount (centre to centre): 48mm