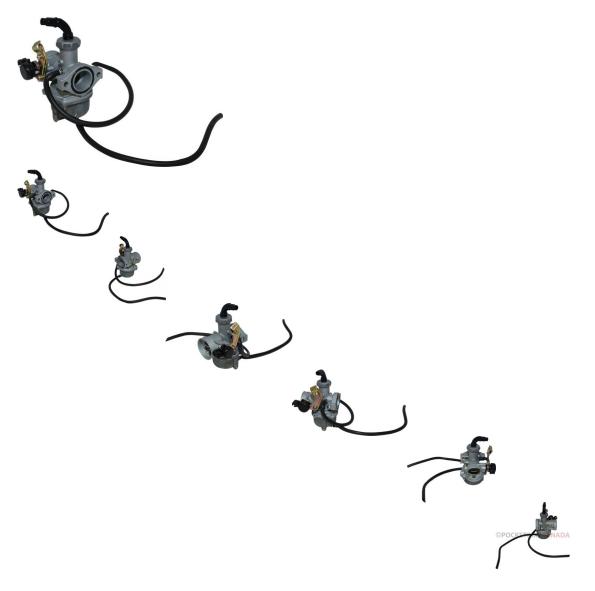

## Description

This 25mm carburetor with remote choke attachment is most commonly used for (but not limited to) 125cc to 250cc ATVs and dirt bikes for popular brands such as Tao Tao. Also very commonly used for many models of golf carts and other models of go karts / buggies and some scooters. This carb has a 25mm manifold opening, 35mm breather opening and 48mm center to center bolt mount.

Approximate dimensions:

- Manifold: 25mm
- Breather: 35mm
- Bolt Mount (centre to centre): 48mm