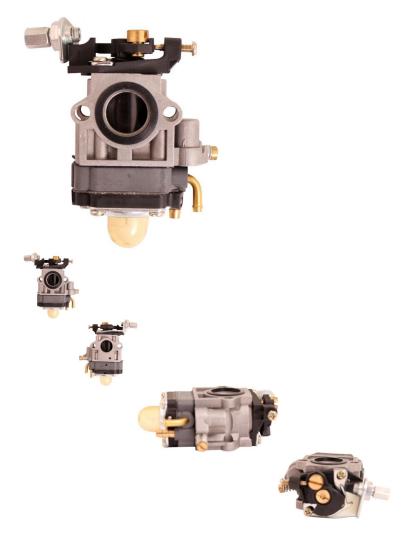

## Description

This 15mm Carburetor with Manual Choke is most commonly used for (and not limited to) 2-stroke pocket bikes, mini dirt bikes and mini quads (ATVs). Also used for some 49cc 2-stroke scooters and smaller buggies/go-karts. Applies to a large variety of 2-stroke machines from weed wackers to leaf blowers, 33cc and 43cc displacements are common as well as the standard 47cc and 49cc. Mounting holes are 31mm apart center to center.

- Manifold: 15mm
- Breather: mm
- Bolt Mount (centre to centre): 31mm