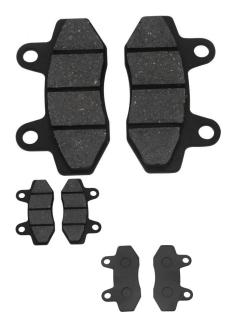

Brake Pads - 50cc to 250cc, Disk Brake, Small, Set - 90D1020 - PBC684F1

Rating: Not Rated Yet Price

\$29.39

Ask a question about this product

Description

These brake pads are applicable to (and not limited to) 50cc 70cc 90cc 100cc 125cc 150cc 200cc and 250cc dirt bikes with disk brakes. Most commonly used for smaller models of 50cc to 155cc dirt bikes, primarily on the rear brakes (for example these are the brake pads for GIO X33 140cc dirt bikes). Approximate dimensions:

- Total Length: 77.1mmTotal Width: 42mm
- Overall thickness: 6.81mm
- Alignment Hole Diameter: 6.9mm
- Alignment Hole Spacing: 39.8mm (center to center)

Manufacturer Part Number:

SSB4-320000-0