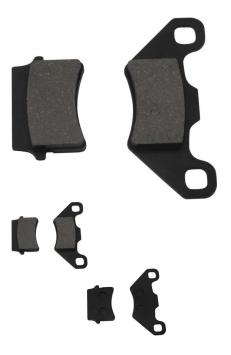

## Brake Pads - 50cc to 250cc - 90A1000 - PBC816F1

Rating: Not Rated Yet **Price** 

\$24.49

Ask a question about this product

Description

Brake pad set most commonly (though not exclusively) used on smaller ATVs in the 50cc to 250cc range (50cc, 80cc, 90cc, 110cc, 125cc, 150cc, 200cc and 250cc).

Approximate Dimensions:

## Large Pad:

• Total Length: 85.1mm • Total Width: 38.9mm

• Alignment Holes: 9.5mm x 9.2mm

• Alignment Hole Spacing: 68.2mm (center to center)

## Small Pad:

Total Length: 47.9mmTotal Length (excluding tabs): 41.6mm

• Total Width: 31.7mm